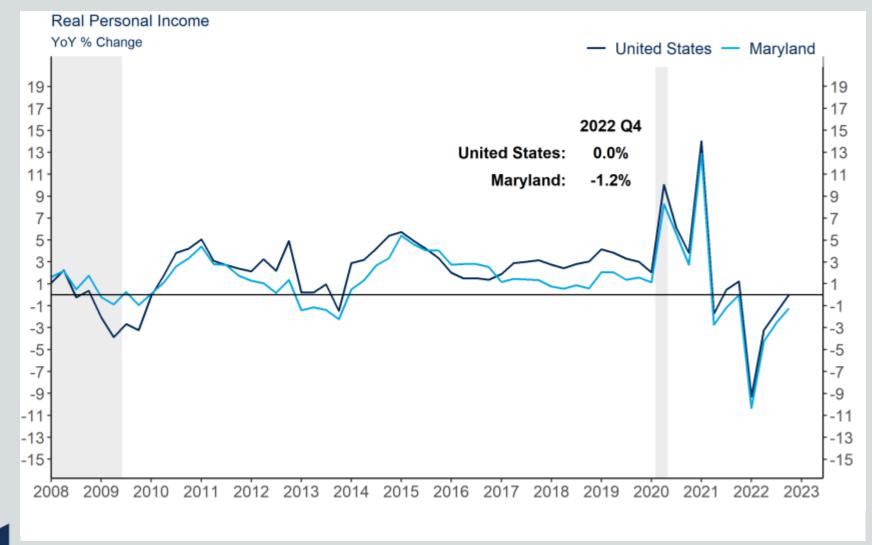

### Maryland Real Personal Income

FEDERAL RESERVE BANK

Source: Bureau of Economic Analysis/Haver Analytics