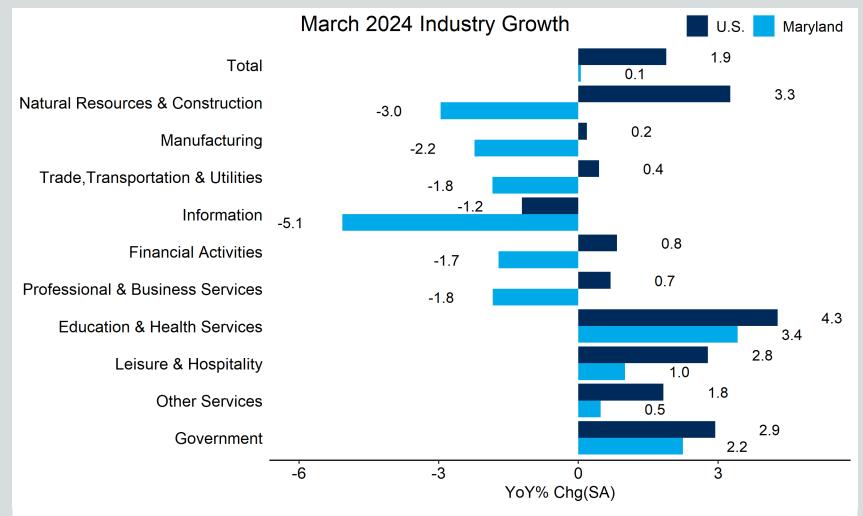

# Maryland Industry Growth

Percent Change in Employment from a Year Ago, SA

Source: Bureau of Labor Statistics/Haver Analytics