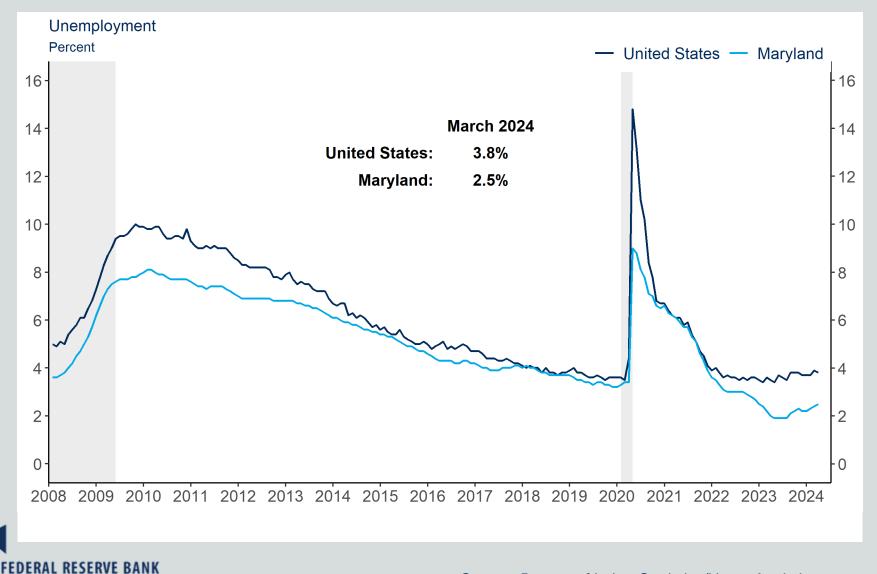

# Maryland Unemployment Rate

Source: Bureau of Labor Statistics/Haver Analytics