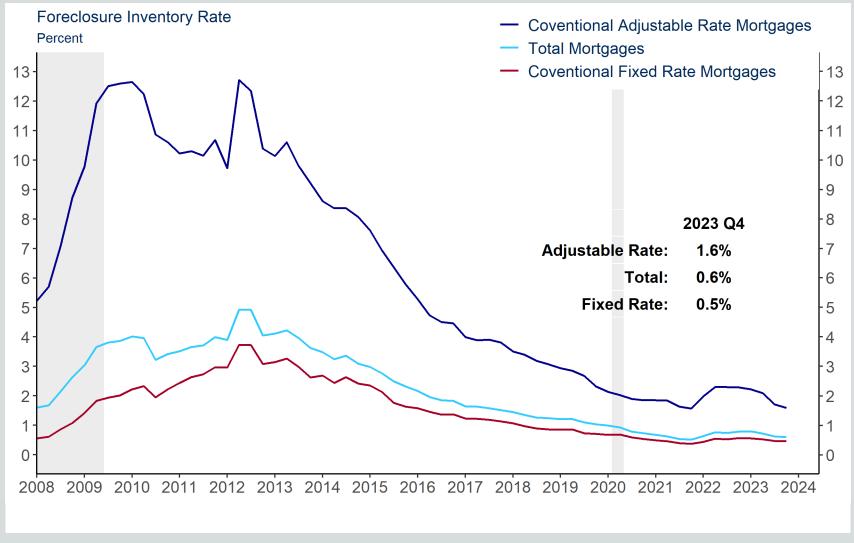

# Maryland Foreclosure Inventory Rate

FEDERAL RESERVE BANK

Source: Mortgage Bankers Association/Haver Analytics