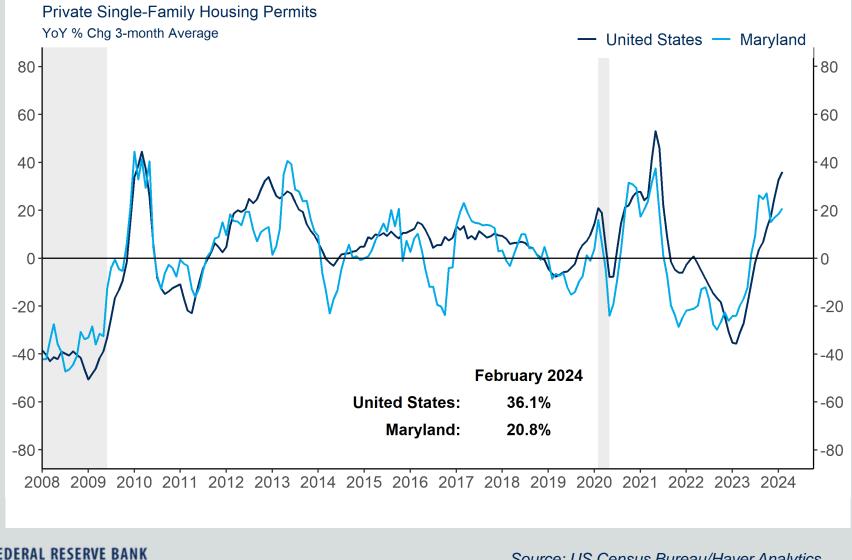

# Maryland Building Permits

#### **Single-Family Homes**

Source: US Census Bureau/Haver Analytics

CHMOND