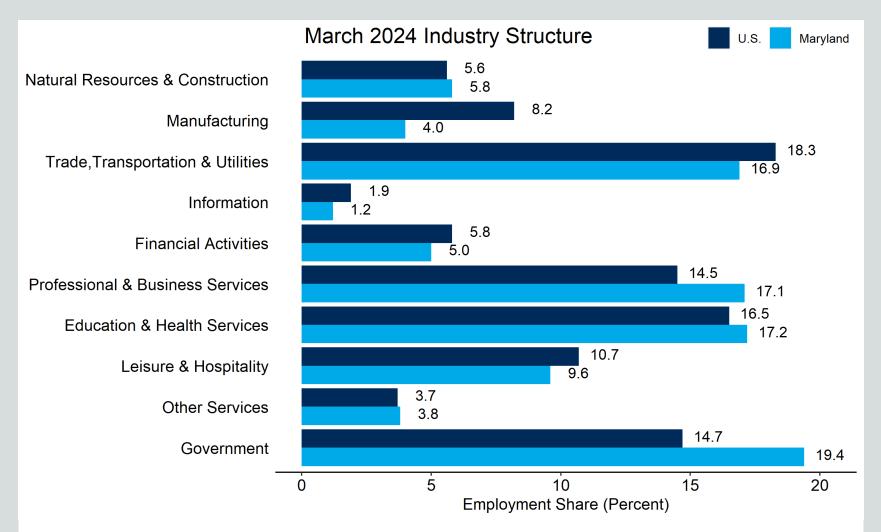

# Maryland Industry Structure

Source: Bureau of Labor Statistics/Haver Analytics