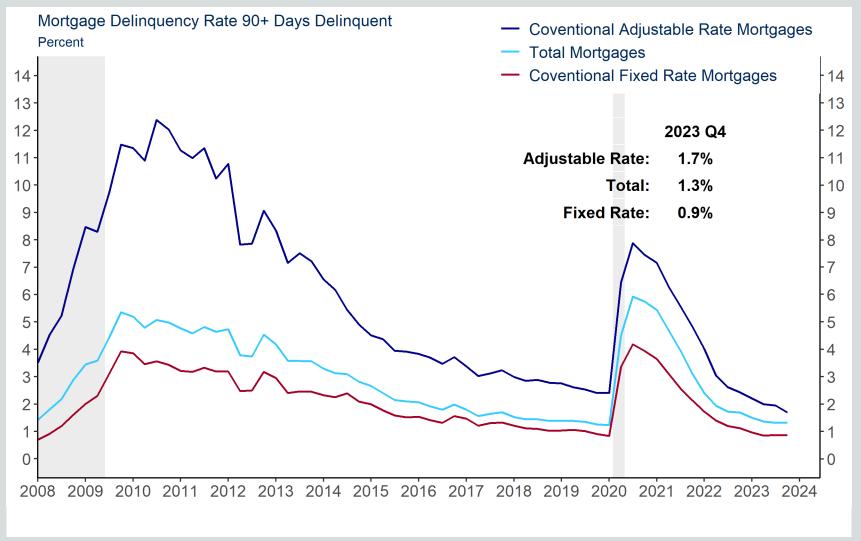

# Maryland Mortgage Delinquency Rate

#### 90+ days delinquent

Source: Mortgage Bankers Association/Haver Analytics