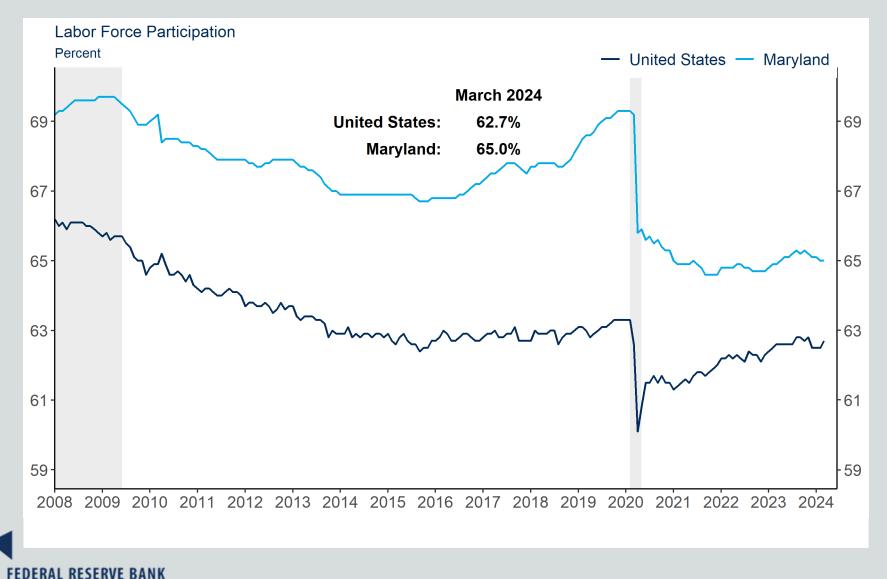

#### Maryland Labor Force Participation Rate

Source: Bureau of Labor Statistics/Haver Analytics