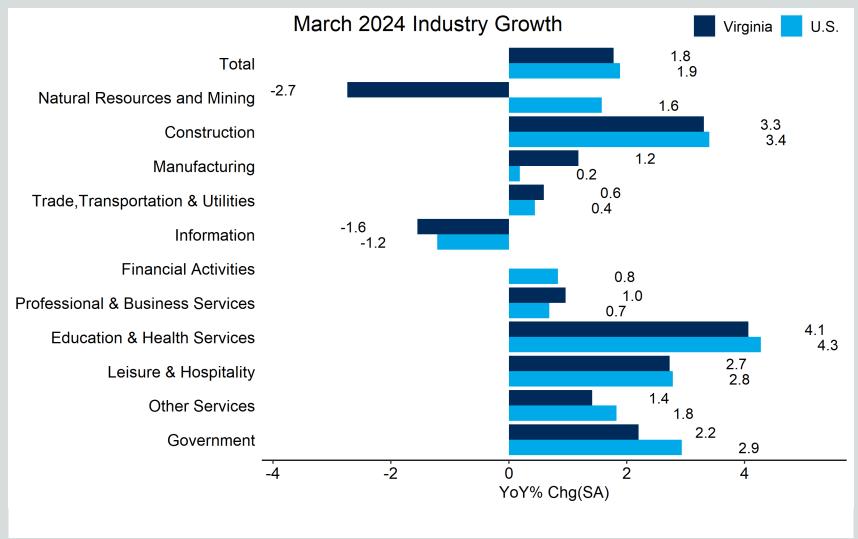

## Virginia Industry Growth

Percent Change in Employment from a Year Ago, SA

Richmond • Baltimore • Charlotte