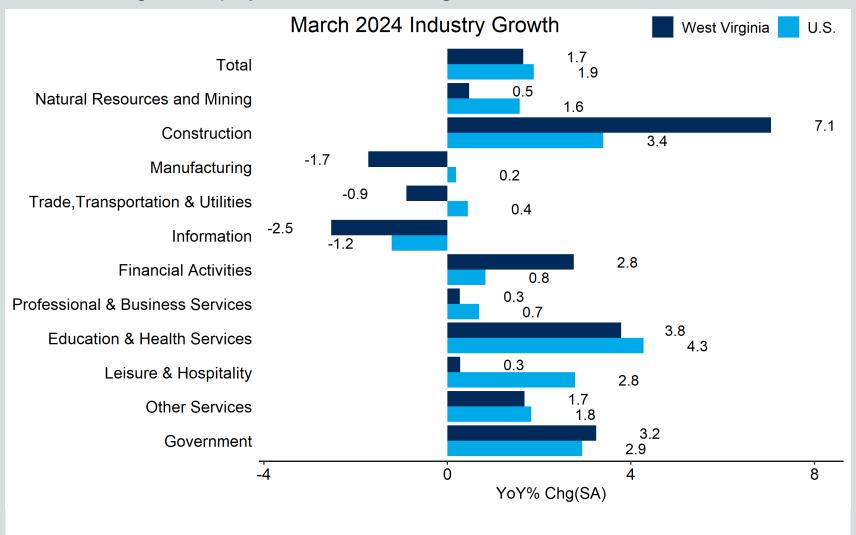

#### West Virginia Industry Growth

Percent Change in Employment from a Year Ago, SA